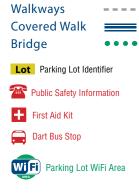

#### **SYMBOL KEY**

Mailing address: 21179 College Drive, Georgetown, DE 19947 • For driving directions visit: dtcc.edu/our-campuses/georgetown/directions