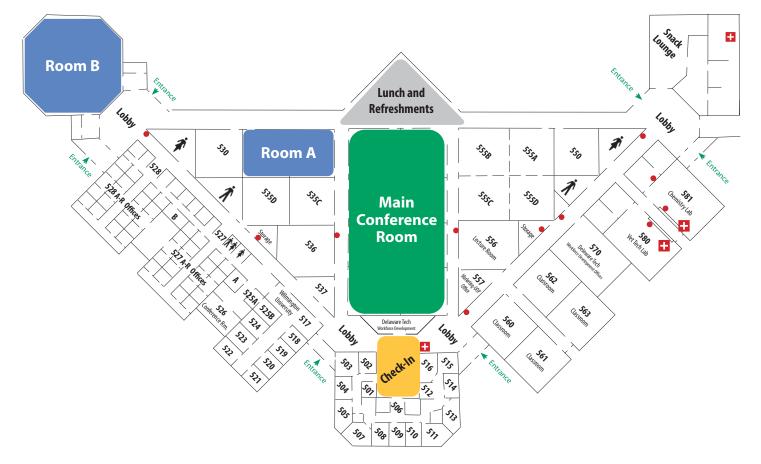

### WILLIAM A. CARTER PARTNERSHIP CENTER

### WILLIAM A. CARTER PARTNERSHIP CENTER

- Delaware State University
- Faucett Lecture Hall
- Pondside Lounge
- Snack Lounge
- University of Delaware
- Wilmington University
- Workforce Development and Community Education