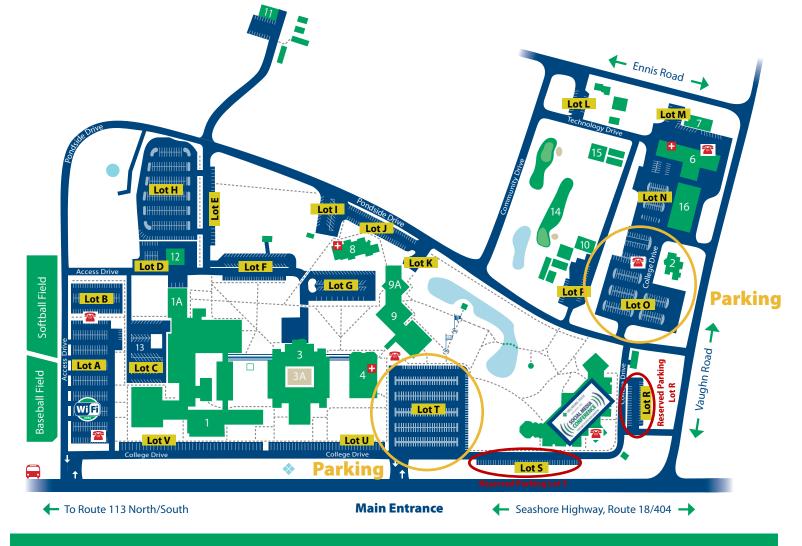

# DELAWARE TECHNICAL COMMUNITY COLLEGE

# GUIDE TO GETTING AROUND THE JACK F. OWENS CAMPUS

| LOCATION                                          | KEY | ROOMS      |  |
|---------------------------------------------------|-----|------------|--|
| Jason Technology Center                           | 1   | 001-199    |  |
| Campus Store                                      | 1A  |            |  |
| Energy House                                      | 2   | 200 Series |  |
| Arts & Science Center                             | 3   | 300 Series |  |
| Arts & Science Center Courtyard                   | 3A  |            |  |
| <ul> <li>Stephen J. Betze Library</li> </ul>      | 4   | 400 Series |  |
| Carter Partnership Center                         | 5   | 500 Series |  |
| <ul> <li>Trade &amp; Industry Building</li> </ul> | 6   | 600 Series |  |
| Environmental Training Cente                      | r 7 | 700 Series |  |
| Child Development Center                          | 8   | 800 Series |  |

| LOCATION                                                          | KEY  | ROOMS      |
|-------------------------------------------------------------------|------|------------|
| Student Services Center                                           | 9    | 900 Series |
| Campus Dining                                                     | 9A   |            |
| Agriculture Education Building                                    | g 10 | 1100 Serie |
| <ul> <li>Production Agriculture<br/>Education Building</li> </ul> | 11   | 1700 Serie |
| <ul> <li>Facilities/Shipping &amp;</li> </ul>                     |      |            |
| Receiving Building                                                | 12   |            |
| Employee Parking                                                  | 13   |            |
| <ul> <li>Turf Grass Lab</li> </ul>                                | 14   |            |
| Environmental Training Lab                                        | 15   |            |
| Automotive Center of Excellence                                   | e 16 |            |

Automotive Center of Excellence 16

| 900 Series  |  |
|-------------|--|
| 1100 Series |  |
| 1700 Series |  |
|             |  |

#### **SYMBOL KEY**

Mailing address: 21179 College Drive, Georgetown, DE 19947 • For driving directions visit: dtcc.edu/our-campuses/georgetown/directions